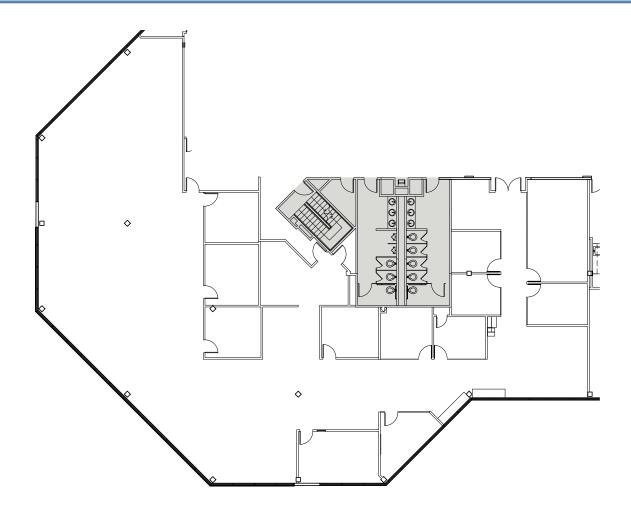

| Suite | 250       |
|-------|-----------|
| Floor | Second    |
| Size  | 8,617 RSF |

200 NORTH WARNER ROAD

200 N Warner Road, King of Prussia, PA 19406 200NorthWarnerRoad.com FOR LEASING INFORMATION

Whitney Hunter +1 610 249 2261 whitney.hunter@jll.com